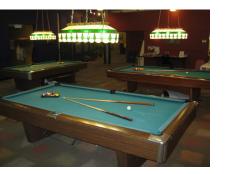

## Frisbie Senior Center Room Rental Fees

| Facility Area      | Deposit* | Rental<br>per<br>Hour | NPO<br>Rental<br>per<br>Hour | Member<br>Rental<br>per<br>Hour |
|--------------------|----------|-----------------------|------------------------------|---------------------------------|
| Entire Facility*** | \$250.00 | \$350.00              | \$325.00                     | \$250.00                        |
| General Assembly** | \$200.00 | \$100.00              | \$80.00                      | \$60.00                         |
| with Demo Kitchen  |          | \$170.00              | \$140.00                     | \$95.00                         |
| Large Assembly**   | \$150.00 | \$85.00               | \$70.00                      | \$50.00                         |
| Small Assembly**   | \$150.00 | \$65.00               | \$50.00                      | \$35.00                         |
| with Demo Kitchen  |          | \$135.00              | \$110.00                     | \$70.00                         |
| Café**             | \$150.00 | \$75.00               | \$65.00                      | \$45.00                         |
| Large Classroom    | \$100.00 | \$60.00               | \$50.00                      | \$35.00                         |
| Demo Kitchen       | \$100.00 | \$70.00               | \$60.00                      | \$35.00                         |
| Dance Hall         | \$100.00 | \$60.00               | \$50.00                      | \$35.00                         |
| Billiards          | \$50.00  | \$50.00               | \$40.00                      | \$30.00                         |
| Computer Lab       | \$50.00  | \$50.00               | \$40.00                      | \$30.00                         |
| Library            | \$50.00  | \$30.00               | \$25.00                      | \$15.00                         |
| Arts & Crafts      | \$50.00  | \$30.00               | \$25.00                      | \$15.00                         |
| Card Room          | \$50.00  | \$20.00               | \$15.00                      | \$10.00                         |
| Game Room          | \$50.00  | \$20.00               | \$15.00                      | \$10.00                         |