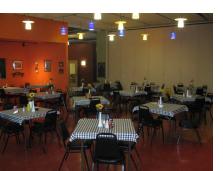

## Take a look at what's inside!!

1,290 sq. ft.

**Dance Studio** 

1,325 sq. ft.

425 sq. ft.

Max. Capacity = 15

Café

1,150 sq. ft.