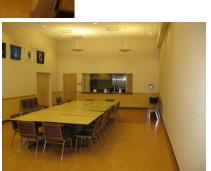

## Take a look at what's inside!!

1,290 sq. ft.

**Dance Studio** 

1,325 sq. ft.

425 sq. ft.

Max. Capacity = 15

Café

1,150 sq. ft.

Max. Capacity = 25

Card Room

360 sq. ft.

Max. Capacity = 25

Call (847)768-5944 for questions or more information about rental space availability, features, and catering.