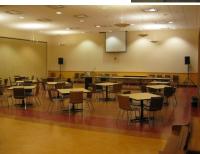

## The facility is ADA Accessible and has plenty of parking.

830 sq. ft.

Theater Seating = 50 Table Seating = 40

Theater Seating = 250 Table Seating = 175

**General Assembly** 

2,580 sq. ft.

880 sq. ft.

Table Seating = 60

## Take a look at what's inside!!

1,290 sq. ft.

**Dance Studio** 

1,325 sq. ft.

425 sq. ft.

Max. Capacity = 15

Café

1,150 sq. ft.