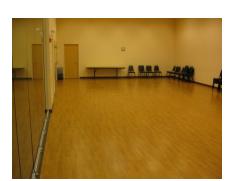

## Take a look at what's inside!!

1,290 sq. ft.

**Dance Studio** 

1,325 sq. ft.

425 sq. ft.

Max. Capacity = 15

Café

1,150 sq. ft.

## The facility is ADA Accessible and has plenty of parking.

830 sq. ft.

Theater Seating = 50 Table Seating = 40

Theater Seating = 250 Table Seating = 175

**General Assembly** 

2,580 sq. ft.

880 sq. ft.

Table Seating = 60