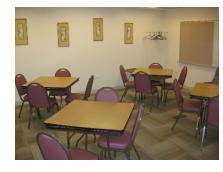

## Take a look at what's inside!!

1,290 sq. ft.

**Dance Studio** 

1,325 sq. ft.

425 sq. ft.

Max. Capacity = 15

Café

1,150 sq. ft.